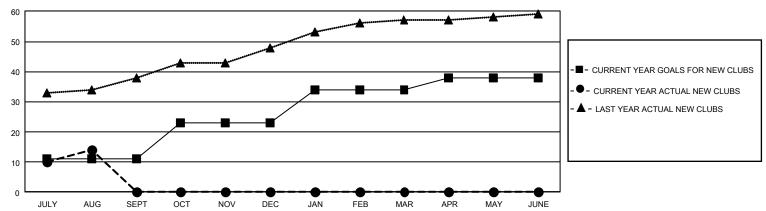

## GMT Constitutional Area 6, Group G

REPORT DOES NOT INCLUDE CLUBS IN UNDISTRICTED AREAS.

| Clubs         |               |             |               | Members               |                        |                         |                                                    |  |
|---------------|---------------|-------------|---------------|-----------------------|------------------------|-------------------------|----------------------------------------------------|--|
|               | RESULTS FOR   | R 2020-2021 |               | RESULTS FOR 2020-2021 |                        |                         |                                                    |  |
| QUARTER       | NEW CLUB GOAL | NEW CLUBS   | DROPPED CLUBS | QUARTER MEME          | BER GROWTH NET<br>GOAL | MEMBER GROWTH<br>ACTUAL | DROPPED<br>MEMBERS ACTUAL<br>(including transfers) |  |
| JULY/AUG/SEPT | 33            | 14          | 1             | JULY/AUG/SEPT         | 350                    | 996                     | 348                                                |  |
| OCT/NOV/DEC   | 36            | 0           | 0             | OCT/NOV/DEC           | 320                    | 0                       | 0                                                  |  |
| JAN/FEB/MAR   | 33            | 0           | 0             | JAN/FEB/MAR           | 370                    | 0                       | 0                                                  |  |
| APR/MAY/JUNE  | 12            | 0           | 0             | APR/MAY/JUNE          | 240                    | 0                       | 0                                                  |  |

## GOALS AND ACTUAL NEW CLUBS CUMULATIVE