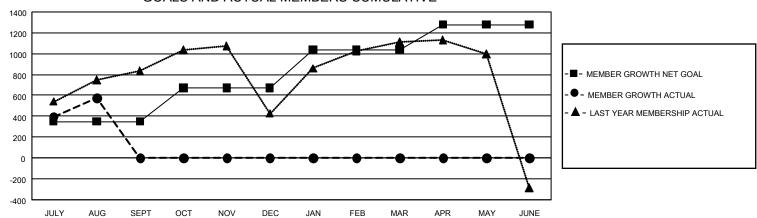

## GMT Constitutional Area 6, Group G

REPORT DOES NOT INCLUDE CLUBS IN UNDISTRICTED AREAS.

| Clubs         |               |             |               | Members               |                        |                         |                                                    |  |
|---------------|---------------|-------------|---------------|-----------------------|------------------------|-------------------------|----------------------------------------------------|--|
|               | RESULTS FOR   | R 2020-2021 |               | RESULTS FOR 2020-2021 |                        |                         |                                                    |  |
| QUARTER       | NEW CLUB GOAL | NEW CLUBS   | DROPPED CLUBS | QUARTER MEME          | BER GROWTH NET<br>GOAL | MEMBER GROWTH<br>ACTUAL | DROPPED<br>MEMBERS ACTUAL<br>(including transfers) |  |
| JULY/AUG/SEPT | 33            | 14          | 1             | JULY/AUG/SEPT         | 350                    | 996                     | 348                                                |  |
| OCT/NOV/DEC   | 36            | 0           | 0             | OCT/NOV/DEC           | 320                    | 0                       | 0                                                  |  |
| JAN/FEB/MAR   | 33            | 0           | 0             | JAN/FEB/MAR           | 370                    | 0                       | 0                                                  |  |
| APR/MAY/JUNE  | 12            | 0           | 0             | APR/MAY/JUNE          | 240                    | 0                       | 0                                                  |  |

## GOALS AND ACTUAL MEMBERS CUMULATIVE

| DROPPED CLUBS: 1 |     | 161 CLUBS OF 597 ADDED 1 OR MORE<br>NEW MEMBERS | GENDER DISTRIBUTION  MALE 14,330 (75.50%) |                |       |
|------------------|-----|-------------------------------------------------|-------------------------------------------|----------------|-------|
| DROPPED MEMBERS  |     |                                                 | FEMALE                                    | 4,649 (24.50%) |       |
| DECEASED         | 20  | CLICK HERE FOR CUMULATIVE                       | TOTAL FAMILY UNIT MEMBERS                 |                | 6,414 |
| CLUB CANCELLED 0 |     | MEMBERSHIP DATA                                 | FAMILY MEMBERS RAVING HALF BUES           |                | 3,409 |
| OTHER            | 328 |                                                 | FAMILY MEMBERS PAYING HALF DUES           |                | 3,409 |
| TOTAL            | 348 |                                                 |                                           |                |       |